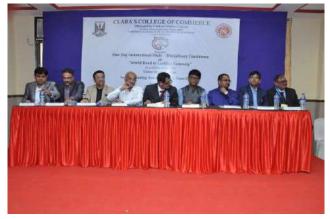

International Conference: Indian Accounting Association Thane Chapter and Clara's College of Commerce Jointly organized One Day International Inter Disciplinary Conference on Theme: "World Road to Caseless Economy" On 16th March 2019. This conference brought together over **300**+ professionals from more than 5 states and various countries across the globe, to learn from one another and to debate on the theme. The conference included more than 10 invited speakers and chief guests from various disciplines from all over the country to guide the participants and share their knowledge. It provided the participants a valuable learning experience and it was an excellent opportunity to gather research scholars, PhD students and undergraduate students together, interact and exchange their findings and views during conference sessions. The enthusiastic participants who won the **Best paper competition were** awarded with Cash Prize, Memorandum and Certificate by the elite speakers and honorable chief guests. The session ended on the note that the organizing committee was highly appreciated by the participants and was felicitated by the honorable chief guest. The researchers left with satisfaction and knowledge that they gained in this conference. Feedback from the conference was very positive – participants greatly enjoyed the chance to meet like-minded people from so many countries, the opportunity to network and to learn from one another, and the chance to explore ideas.