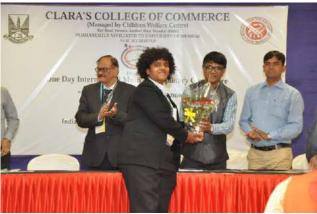

International Conference: Indian Accounting Association Thane Chapter and Clara's College of Commerce Jointly organized One Day International Inter Disciplinary Conference on Theme: "World Road to Caseless Economy" On 16th March 2019. This conference brought together over **300**+ professionals from more than 5 states and various countries across the globe, to learn from one another and to debate on the theme. The conference included more than 10 invited speakers and chief guests from various disciplines from all over the country to guide the participants and share their knowledge. It provided the participants a valuable learning experience and it was an excellent opportunity to gather research scholars, PhD students and undergraduate students together, interact and exchange their findings and views during conference sessions. The enthusiastic participants who won the **Best paper competition were** awarded with Cash Prize, Memorandum and Certificate by the elite speakers and honorable chief guests. The session ended on the note that the organizing committee was highly appreciated by the participants and was felicitated by the honorable chief guest. The researchers left with satisfaction and knowledge that they gained in this conference. Feedback from the conference was very positive – participants greatly enjoyed the chance to meet like-minded people from so many countries, the opportunity to network and to learn from one another, and the chance to explore ideas.