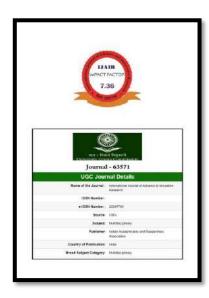

International Conference: Indian Accounting Association Thane Chapter and Clara's College of Commerce Jointly organized One Day International Inter Disciplinary Conference on Theme: "World Road to Caseless Economy" On 16th March 2019. This conference brought together over **300**+ professionals from more than 5 states and various countries across the globe, to learn from one another and to debate on the theme. The conference included more than 10 invited speakers and chief guests from various disciplines from all over the country to guide the participants and share their knowledge. It provided the participants a valuable learning experience and it was an excellent opportunity to gather research scholars, PhD students and undergraduate students together, interact and exchange their findings and views during conference sessions. The enthusiastic participants who won the **Best paper competition were** awarded with Cash Prize, Memorandum and Certificate by the elite speakers and honorable chief guests. The session ended on the note that the organizing committee was highly appreciated by the participants and was felicitated by the honorable chief guest. The researchers left with satisfaction and knowledge that they gained in this conference. Feedback from the conference was very positive – participants greatly enjoyed the chance to meet like-minded people from so many countries, the opportunity to network and to learn from one another, and the chance to explore ideas.