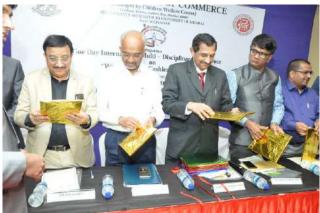

International Conference: Indian Accounting Association Thane Chapter and Clara's College of Commerce Jointly organized One Day International Inter Disciplinary Conference on Theme: "World Road to Caseless Economy" On 16th March 2019. This conference brought together over **300**+ professionals from more than 5 states and various countries across the globe, to learn from one another and to debate on the theme. The conference included more than 10 invited speakers and chief guests from various disciplines from all over the country to guide the participants and share their knowledge. It provided the participants a valuable learning experience and it was an excellent opportunity to gather research scholars, PhD students and undergraduate students together, interact and exchange their findings and views during conference sessions. The enthusiastic participants who won the **Best paper competition were** awarded with Cash Prize, Memorandum and Certificate by the elite speakers and honorable chief guests. The session ended on the note that the organizing committee was highly appreciated by the participants and was felicitated by the honorable chief guest. The researchers left with satisfaction and knowledge that they gained in this conference. Feedback from the conference was very positive – participants greatly enjoyed the chance to meet like-minded people from so many countries, the opportunity to network and to learn from one another, and the chance to explore ideas.