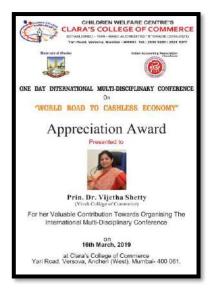

International Conference: Indian Accounting Association Thane Chapter and Clara's College of Commerce Jointly organized One Day International Inter Disciplinary Conference on Theme: "World Road to Caseless Economy" On 16th March 2019. This conference brought together over **300**+ professionals from more than 5 states and various countries across the globe, to learn from one another and to debate on the theme. The conference included more than 10 invited speakers and chief guests from various disciplines from all over the country to guide the participants and share their knowledge. It provided the participants a valuable learning experience and it was an excellent opportunity to gather research scholars, PhD students and undergraduate students together, interact and exchange their findings and views during conference sessions. The enthusiastic participants who won the **Best paper competition were** awarded with Cash Prize, Memorandum and Certificate by the elite speakers and honorable chief guests. The session ended on the note that the organizing committee was highly appreciated by the participants and was felicitated by the honorable chief guest. The researchers left with satisfaction and knowledge that they gained in this conference. Feedback from the conference was very positive – participants greatly enjoyed the chance to meet like-minded people from so many countries, the opportunity to network and to learn from one another, and the chance to explore ideas.