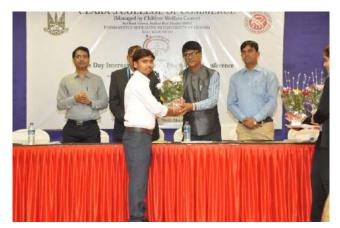

International Conference: Indian Accounting Association Thane Chapter and Clara's College of Commerce Jointly organized One Day International Inter Disciplinary Conference on Theme: "World Road to Caseless Economy" On 16th March 2019. This conference brought together over **300**+ professionals from more than 5 states and various countries across the globe, to learn from one another and to debate on the theme. The conference included more than 10 invited speakers and chief guests from various disciplines from all over the country to guide the participants and share their knowledge. It provided the participants a valuable learning experience and it was an excellent opportunity to gather research scholars, PhD students and undergraduate students together, interact and exchange their findings and views during conference sessions. The enthusiastic participants who won the **Best paper competition were** awarded with Cash Prize, Memorandum and Certificate by the elite speakers and honorable chief guests. The session ended on the note that the organizing committee was highly appreciated by the participants and was felicitated by the honorable chief guest. The researchers left with satisfaction and knowledge that they gained in this conference. Feedback from the conference was very positive – participants greatly enjoyed the chance to meet like-minded people from so many countries, the opportunity to network and to learn from one another, and the chance to explore ideas.