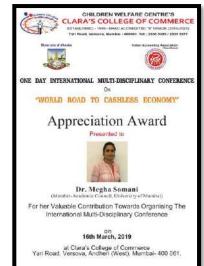

International Conference: Indian Accounting Association Thane Chapter and Clara's College of Commerce Jointly organized One Day International Inter Disciplinary Conference on Theme: "World Road to Caseless Economy" On 16th March 2019. This conference brought together over **300**+ professionals from more than 5 states and various countries across the globe, to learn from one another and to debate on the theme. The conference included more than 10 invited speakers and chief guests from various disciplines from all over the country to guide the participants and share their knowledge. It provided the participants a valuable learning experience and it was an excellent opportunity to gather research scholars, PhD students and undergraduate students together, interact and exchange their findings and views during conference sessions. The enthusiastic participants who won the **Best paper competition were** awarded with Cash Prize, Memorandum and Certificate by the elite speakers and honorable chief guests. The session ended on the note that the organizing committee was highly appreciated by the participants and was felicitated by the honorable chief guest. The researchers left with satisfaction and knowledge that they gained in this conference. Feedback from the conference was very positive – participants greatly enjoyed the chance to meet like-minded people from so many countries, the opportunity to network and to learn from one another, and the chance to explore ideas.