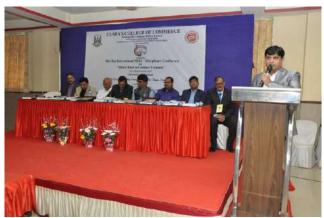

International Conference: Indian Accounting Association Thane Chapter and Clara's College of Commerce Jointly organized One Day International Inter Disciplinary Conference on Theme: "World Road to Caseless Economy" On 16th March 2019. This conference brought together over **300**+ professionals from more than 5 states and various countries across the globe, to learn from one another and to debate on the theme. The conference included more than 10 invited speakers and chief guests from various disciplines from all over the country to guide the participants and share their knowledge. It provided the participants a valuable learning experience and it was an excellent opportunity to gather research scholars, PhD students and undergraduate students together, interact and exchange their findings and views during conference sessions. The enthusiastic participants who won the **Best paper competition were** awarded with Cash Prize, Memorandum and Certificate by the elite speakers and honorable chief guests. The session ended on the note that the organizing committee was highly appreciated by the participants and was felicitated by the honorable chief guest. The researchers left with satisfaction and knowledge that they gained in this conference. Feedback from the conference was very positive – participants greatly enjoyed the chance to meet like-minded people from so many countries, the opportunity to network and to learn from one another, and the chance to explore ideas.

**Annual General Meeting:** On 16th March 2019, **Indian Accounting Association Thane Chapter** conducted a meeting to discuss on various agenda or matter at Clara's College of Commerce, Mumbai.