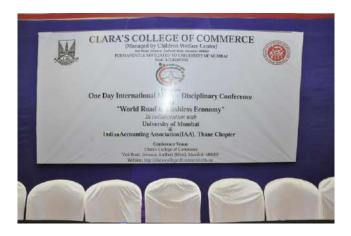

International Conference: Indian Accounting Association Thane Chapter and Clara's College of Commerce Jointly organized One Day International Inter Disciplinary Conference on Theme: "World Road to Caseless Economy" On 16th March 2019. This conference brought together over **300**+ professionals from more than 5 states and various countries across the globe, to learn from one another and to debate on the theme. The conference included more than 10 invited speakers and chief guests from various disciplines from all over the country to guide the participants and share their knowledge. It provided the participants a valuable learning experience and it was an excellent opportunity to gather research scholars, PhD students and undergraduate students together, interact and exchange their findings and views during conference sessions. The enthusiastic participants who won the **Best paper competition were** awarded with Cash Prize, Memorandum and Certificate by the elite speakers and honorable chief guests. The session ended on the note that the organizing committee was highly appreciated by the participants and was felicitated by the honorable chief guest. The researchers left with satisfaction and knowledge that they gained in this conference. Feedback from the conference was very positive – participants greatly enjoyed the chance to meet like-minded people from so many countries, the opportunity to network and to learn from one another, and the chance to explore ideas.