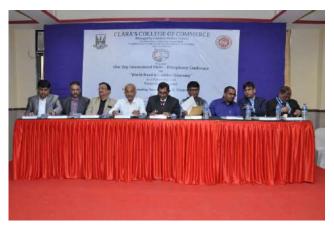

International Conference: Indian Accounting Association Thane Chapter and Clara's College of Commerce Jointly organized One Day International Inter Disciplinary Conference on Theme: "World Road to Caseless Economy" On 16th March 2019. This conference brought together over **300**+ professionals from more than 5 states and various countries across the globe, to learn from one another and to debate on the theme. The conference included more than 10 invited speakers and chief guests from various disciplines from all over the country to guide the participants and share their knowledge. It provided the participants a valuable learning experience and it was an excellent opportunity to gather research scholars, PhD students and undergraduate students together, interact and exchange their findings and views during conference sessions. The enthusiastic participants who won the **Best paper competition were** awarded with Cash Prize, Memorandum and Certificate by the elite speakers and honorable chief guests. The session ended on the note that the organizing committee was highly appreciated by the participants and was felicitated by the honorable chief guest. The researchers left with satisfaction and knowledge that they gained in this conference. Feedback from the conference was very positive – participants greatly enjoyed the chance to meet like-minded people from so many countries, the opportunity to network and to learn from one another, and the chance to explore ideas.