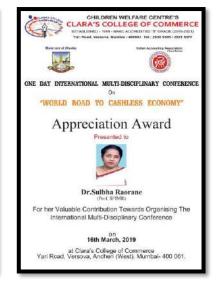

International Conference: Indian Accounting Association Thane Chapter and Clara's College of Commerce Jointly organized One Day International Inter Disciplinary Conference on Theme: "World Road to Caseless Economy" On 16th March 2019. This conference brought together over **300**+ professionals from more than 5 states and various countries across the globe, to learn from one another and to debate on the theme. The conference included more than 10 invited speakers and chief guests from various disciplines from all over the country to guide the participants and share their knowledge. It provided the participants a valuable learning experience and it was an excellent opportunity to gather research scholars, PhD students and undergraduate students together, interact and exchange their findings and views during conference sessions. The enthusiastic participants who won the **Best paper competition were** awarded with Cash Prize, Memorandum and Certificate by the elite speakers and honorable chief guests. The session ended on the note that the organizing committee was highly appreciated by the participants and was felicitated by the honorable chief guest. The researchers left with satisfaction and knowledge that they gained in this conference. Feedback from the conference was very positive – participants greatly enjoyed the chance to meet like-minded people from so many countries, the opportunity to network and to learn from one another, and the chance to explore ideas.