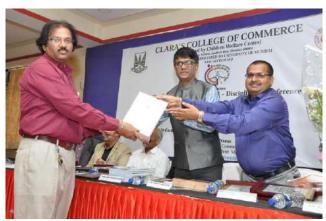

International Conference: Indian Accounting Association Thane Chapter and Clara's College of Commerce Jointly organized One Day International Inter Disciplinary Conference on Theme: "World Road to Caseless Economy" On 16th March 2019. This conference brought together over **300**+ professionals from more than 5 states and various countries across the globe, to learn from one another and to debate on the theme. The conference included more than 10 invited speakers and chief guests from various disciplines from all over the country to guide the participants and share their knowledge. It provided the participants a valuable learning experience and it was an excellent opportunity to gather research scholars, PhD students and undergraduate students together, interact and exchange their findings and views during conference sessions. The enthusiastic participants who won the **Best paper competition were** awarded with Cash Prize, Memorandum and Certificate by the elite speakers and honorable chief guests. The session ended on the note that the organizing committee was highly appreciated by the participants and was felicitated by the honorable chief guest. The researchers left with satisfaction and knowledge that they gained in this conference. Feedback from the conference was very positive – participants greatly enjoyed the chance to meet like-minded people from so many countries, the opportunity to network and to learn from one another, and the chance to explore ideas.